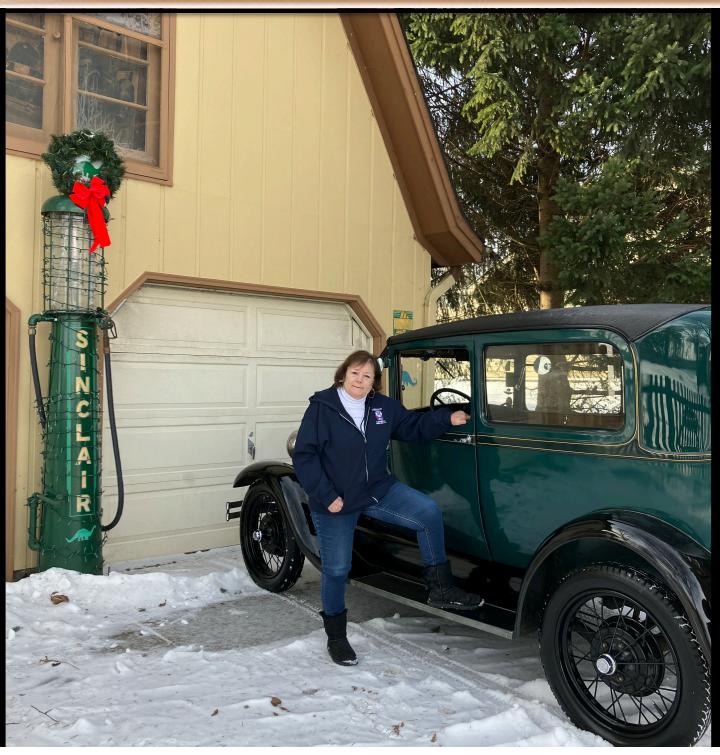

Technical talks and refreshments provided at all meetings. Bring a guest. Bring your 'A'. Please attend

On the Cover: Happy New Year! The new year will bring in new club officers. The new club director is Melinda Pritchett, Steve Sarasin will be the assistant director. Barb Smith will be the new secretary and Mike Champion will be moving to Greeter.