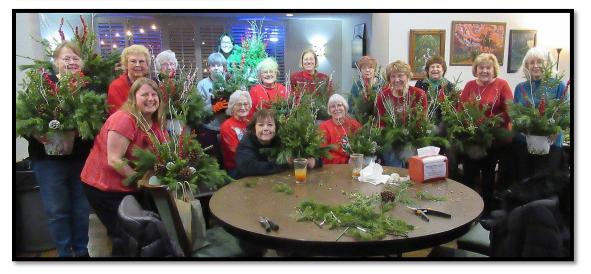

The Board of Directors met regularly last year and planned interesting activities and tech talks. One of the initiatives was to plan activities that would appeal to the women of the club. In May, the ladies got together for a "Paint and Sip" party. Chris Rozny did a great job planning this event that was well attended and enjoyed by those that attended. 16 women joined me during the December meeting to create winter floral arrangements. I am pretty sure everyone was pleased with their creations, and I am hopeful we can make it an annual

#### **Old Business**

- -December meeting consisted of the cookie exchange and the womens holiday gardening event, both events were fantastic!
- -Club directory for 2022 is complete. Once every member receives a copy of the directory, you can get an additional copy for \$5. There will also be a digital copy.