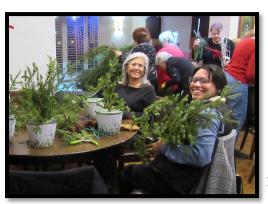

The Board of Directors met regularly last year and planned interesting activities and tech talks. One of the initiatives was to plan activities that would appeal to the women of the club. In May, the ladies got together for a "Paint and Sip" party. Chris Rozny did a great job planning this event that was well attended and enjoyed by those that attended. 16 women joined me during the December meeting to create winter floral arrangements. I am pretty sure everyone was pleased with their creations, and I am hopeful we can make it an annual

#### **Old Business**

- -December meeting consisted of the cookie exchange and the womens holiday gardening event, both events were fantastic!
- -Club directory for 2022 is complete. Once every member receives a copy of the directory, you can get an additional copy for \$5. There will also be a digital copy.